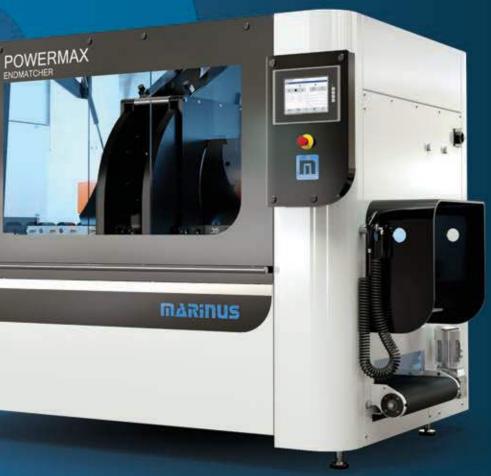

# Endmatcher & Defect Saw

4.

The Powermax Endmatcher is designed for head-end machining of floorboards, decking and cladding using the through-feed method. This allows both fixed and variable lengths to be produced.

#### **Features Endmatcher**

- ✓ High capacity up to 24 boards per minute
- Absolute squareness
- Advanced Servo Drive & Control Technology by Lenze
- Defecting, cutting to length and end matching
- No blow-outs or splintering
- Defect Crayon Mark Identification
- CNC controlled milling carriage and saw blades
- Driven belt conveyor for waste
- User-Friendly control panel
- Online remote support management
- ✓ CE Safety and Electrical Standards UL/CSA Standards

#### **Technical Specifications**

| Description             | Value                 |
|-------------------------|-----------------------|
| Weight:                 | 3200 kg               |
| Power:                  | 32 kW                 |
| Air pressure:           | 6 bar                 |
| Dimensions (LxHxB):     | 2800 x 2000 x 1600 mm |
| Mill diameter:          | 125 mm                |
| Saw blade diameter:     | 450 mm                |
| Suction point diameter: | 1x 200 / 2x 120 mm    |
| Air speed extraction:   | 30 m/sec              |
|                         |                       |

#### **Functional Specifications**

| Description   | Value                                          |
|---------------|------------------------------------------------|
| Lengths:      | 450 - 6000+ mm                                 |
| Widths:       | 50 - 300 mm<br>(500 mm optional)               |
| Thicknesses:  | 8 - 50 mm                                      |
| Capacity:     | Up to 24 pieces/min                            |
| Length modes: | Variable / Fixed /<br>Optimizing round lengths |