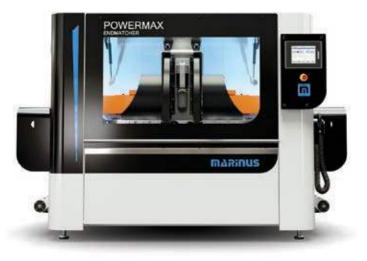

# Endmatcher & Defect Saw

4.

The Powermax Endmatcher is designed for head-end machining of floorboards, decking and cladding using the through-feed method. This allows both fixed and variable lengths to be produced.

#### **Features Endmatcher**

- ✓ High capacity up to 24 boards per minute
- Absolute squareness
- Advanced Servo Drive & Control Technology by Lenze
- Defecting, cutting to length and end matching
- No blow-outs or splintering
- Defect Crayon Mark Identification
- CNC controlled milling carriage and saw blades
- Driven belt conveyor for waste
- User-Friendly control panel
- Online remote support management
- ✓ CE Safety and Electrical Standards UL/CSA Standards

#### **Technical Specifications**

| Description             | Value                 |
|-------------------------|-----------------------|
| Weight:                 | 3200 kg               |
| Power:                  | 32 kW                 |
| Air pressure:           | 6 bar                 |
| Dimensions (LxHxB):     | 2800 x 2000 x 1600 mm |
| Mill diameter:          | 125 mm                |
| Saw blade diameter:     | 450 mm                |
| Suction point diameter: | 1x 200 / 2x 120 mm    |
| Air speed extraction:   | 30 m/sec              |
|                         |                       |

#### **Functional Specifications**

| Description   | Value                                          |
|---------------|------------------------------------------------|
| Lengths:      | 450 - 6000+ mm                                 |
| Widths:       | 50 - 300 mm<br>(500 mm optional)               |
| Thicknesses:  | 8 - 50 mm                                      |
| Capacity:     | Up to 24 pieces/min                            |
| Length modes: | Variable / Fixed /<br>Optimizing round lengths |