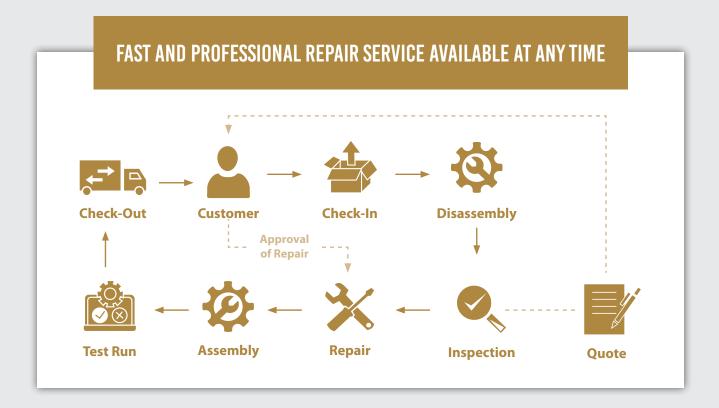

# THE HS DRIVE TEC-SERVICE

### Maximum Economic Efficiency through Prevention and the fastest Turnaround.

After an on-site audit of spindles and machinery, the HS Drive TeC specialists are able to identify boring units, electric spindles and motor spindles with needed spare parts of production-critical machines. This preventive measure enables us to guarantee quick repairs with high quality standards.

These specially tailored customer maintenance and repair service concepts avoid long machine downtime in your production.

### **Your extensive Customer Benefit provided by our Specialists**

- Maximization of machine uptime
- Minimization of high maintenance costs
- Reduction of high costs for new spindles through fast and professional repair service
- 24/7 Round-the-clock emergency service
- 12 months warranty after delivery
- Safe storage and safekeeping of your spindle in our spindle hotel
- Your spindle receives regular functional tests and offers a guaranteed operational readiness
- Exchange program with spare spindles as a quick solution for production reliability